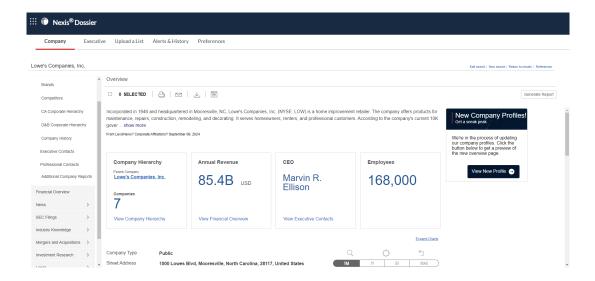

## Search articles, books, journals & more

The database Nexis Uni allows access to SWOT and other business information. Select "Nexis Uni" on the "Business & Marketing" subject guide.

This search can be used in the same way as Business Source Ultimate by typing the company name "AND SWOT" to find helpful sources. You can also use the "Find a Company" button to search for more information about the company through Nexis Dossier.