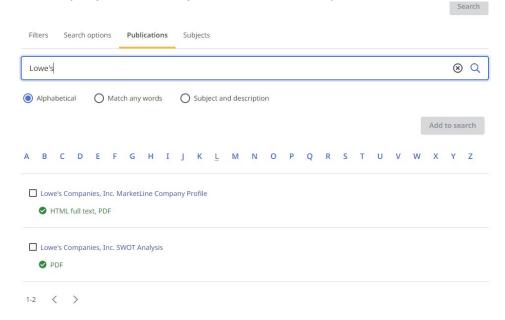

Click on the Advanced Search option and select the Publications Tab. Here you can search for a specific company or browse by each letter of the alphabet.

Another option for searching is to search the company name followed by "AND SWOT."