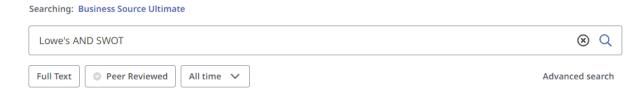

Click on the Advanced Search option and select the Publications Tab. Here you can search for a specific company or browse by each letter of the alphabet.

Another option for searching is to search the company name followed by "AND SWOT."