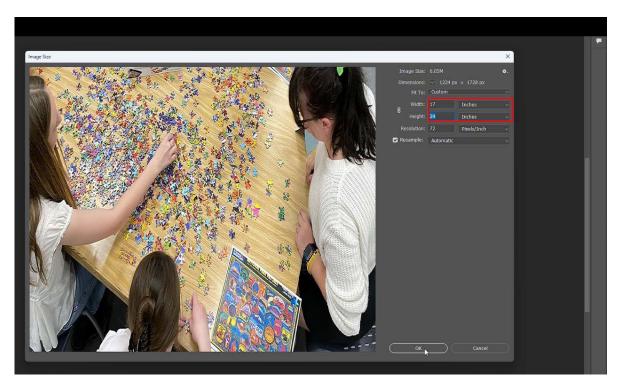

Important to remember, avoid a pixelated print by making sure your image size is the same size you want your poster to be. The library will not provide refunds for user errors or dissatisfaction.

Be sure not to wait until the last minute to print a poster, as setup and printing can take some time.