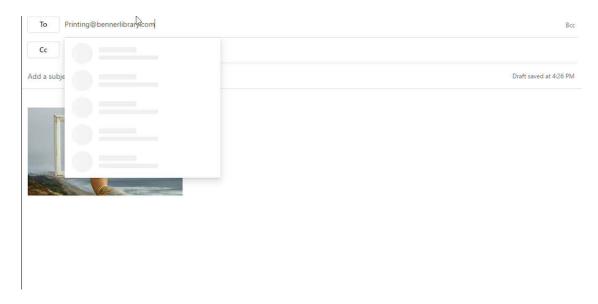

To see the different paper options and printed examples, visit the Lower Level.

When it's time for your appointment, bring your file with you or send it to printing@bennerlibrary.com

Head to the Lower Level Service Desk Desk and an Informatics staff member will print your poster.