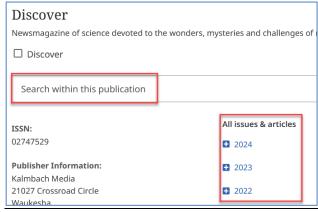

Click on the database, then scroll down to find a "search within this publication" box and links to all articles by date: